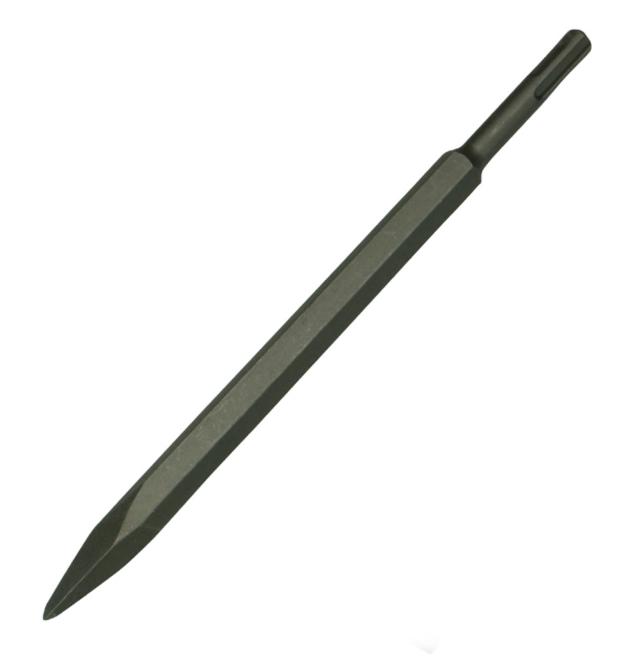

## Pointed Chisel SDS Plus 250mm

Product Images Product Code: N09-3520

## **Short Description**

For general chiselling and demolition work in masonry, concrete and stone. 250mm 10" length overall

## **Description**

For general chiselling and demolition work in masonry, concrete and stone with light rotary hammers and breakers.

Long Life with 30% longer lifetime

15% higher material removal rate

250mm 10" length overall