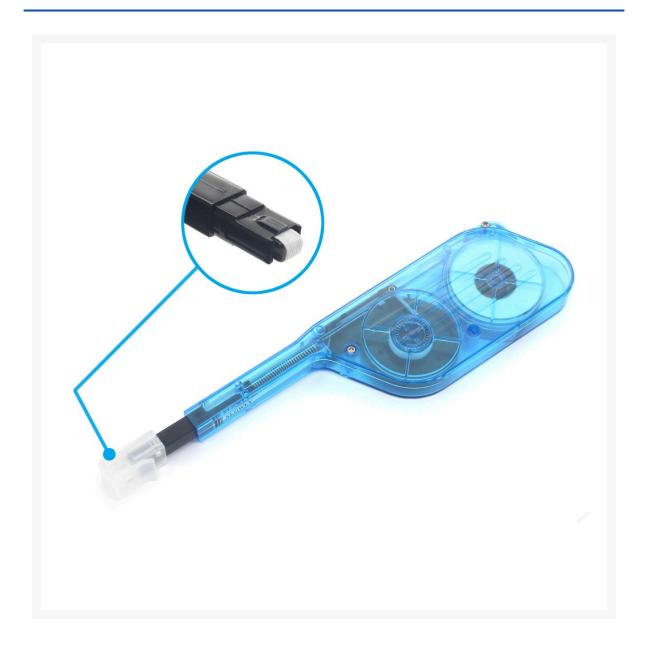

## **Short Description**

The Mills MPO Click Cleaner is a high-performance cleaner designed for cleaning the ferrule end-faces of MPO and MTP connectors. Each tool can provide over 500 cleans and is ideal for quickly cleaning fibre end-faces without the use of alcohol. It saves time by effectively cleaning all 12 fibres in one operation. Refills not available. Once the 500+ cleans have been used the tool should be safely disposed.

The MPO connector cleaner is designed to clean both exposed jumper ends and connectors in Adapters.

- Clean multimode and single-mode (angled) MPO connectors
- Clean MPO connectors in adapters
- Cleans exposed MPO ferrules
- Over 500 cleans from one tool

TheMTP®/MPO Cleaner is a high-performance device designed for cleaning the ferrule end-faces of MTP® & MPO connectors. Cost effective tool for cleaning fiber end-faces without the use of alcohol. It saves time by effectively cleaning all 8/12/24 fibers at once. The MTP®/MPO connector cleaner is designed to clean both exposed jumper ends and connectors in adapters.

## **Description**

The Mills MPO Click Cleaner is a high-performance cleaner designed for cleaning the ferrule end-faces of MPO and MTP connectors. Each tool can provide over 500 cleans and is ideal for quickly cleaning fiber end-faces without the use of alcohol. It saves time by effectively cleaning all 12 fibres in one operation. Refills not available. Once the 500+ cleans have been used the tool should be safely disposed.

The MTP®/MPO Cleaner is a high-performance device designed for cleaning the ferrule end-faces of MTP® & MPO connectors. Cost effective tool for cleaning fiber end-faces without the use of alcohol. It saves time by effectively cleaning all 8/12/24 fibers at once. The MTP®/MPO connector cleaner is designed to clean both exposed jumper ends and connectors in adapters.