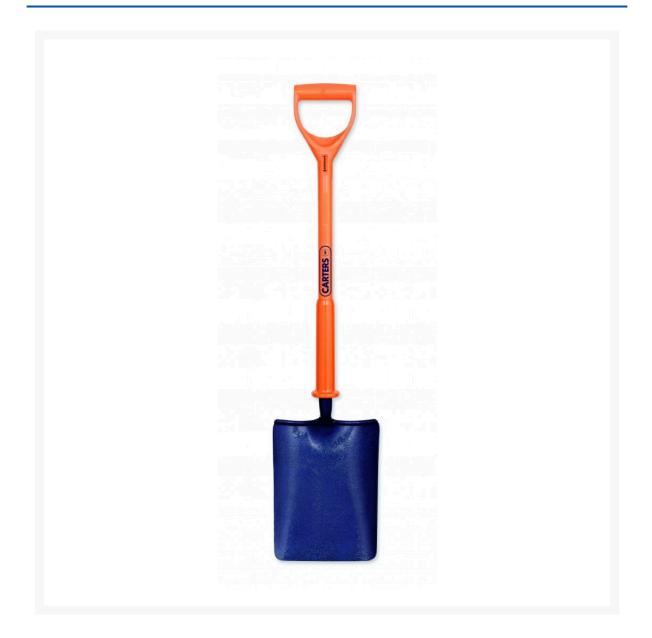

## Taper Mouth Threaded BS8020 Shocksafe

**Product Images** 

Product Code: S83-3313

## **Short Description**

Used for shovelling out or concrete mixing, working tarmac and cement, backfilling trenches and manouvering ballast.

## Description

Used for shovelling out or concrete mixing, working tarmac and cement, backfilling trenches and manouvering ballast.

Our entire BS8020:2011 insulated shovel range is treaded as standard. Integrated treads provide better grip, increased comfort and protection to the user's feet.