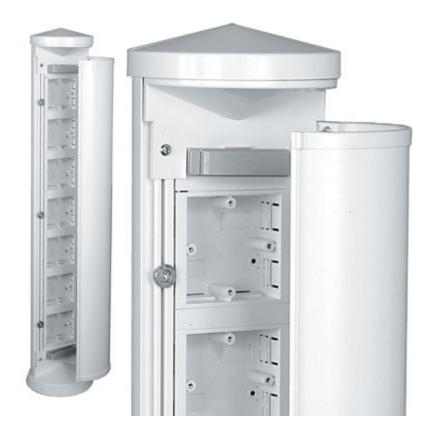

## **Short Description**

Marshall-Tufflex power pole PP685WHWH

Traditional Power Post from Marshall Tufflex, ideal for providing power and data to under desk locations. The post is supplied as standard at a height of 692mm but can be cut and tailored to suit most locations. The power post is supplied with 6 accessory boxes.

Marshall-Tufflex power pole PP685WHWH

Traditional Power Post from Marshall Tufflex, ideal for providing power and data to under desk locations. The post is supplied as standard at a height of 692mm but can be cut and tailored to suit most locations. The power post is supplied with 6 accessory boxes.