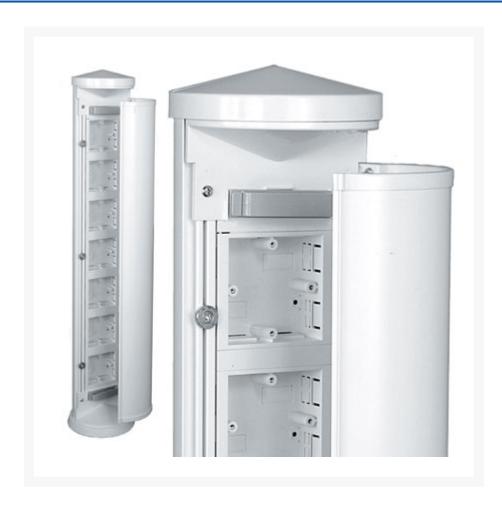

## **Short Description**

Marshall-Tufflex power pole PP685WHWH

Traditional Power Post from Marshall Tufflex, ideal for providing power and data to under desk locations. The post is supplied as standard at a height of 692mm but can be cut and tailored to suit most locations. The power post is supplied with 6 accessory boxes.

## **Description**

Marshall-Tufflex power pole PP685WHWH

Traditional Power Post from Marshall Tufflex, ideal for providing power and data to under desk locations. The post is supplied as standard at a height of 692mm but can be cut and tailored to suit most locations. The power post is supplied with 6 accessory boxes.