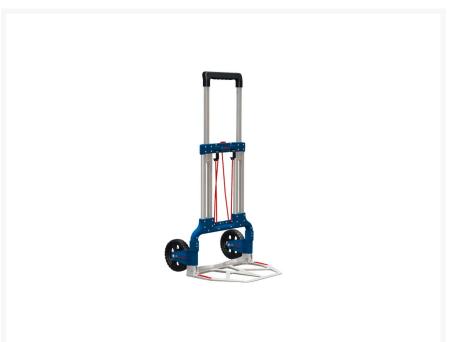

## **Short Description**

The Aluminium Caddy provides convenient transport in line with the Bosch Mobility System. It is made of aluminium and comes with a collapsible handle and wheels for lightweight and space-saving storage. The compatible base plate and the elastic band securely fix stacked L-BOXX elements for safe transportation. With a load-bearing capacity of 125 kg on ground and 60 kg on stairs, this caddy is stable and robust. It is an ideal transport solution for L-BOXX elements and L-Cases.

## **Description**

The Aluminium Caddy provides convenient transport in line with the Bosch Mobility System. It is made of aluminium and comes with a collapsible handle and wheels for lightweight and space-saving storage. The compatible base plate and the elastic band securely fix stacked L-BOXX elements for safe transportation. With a load-bearing capacity of 125 kg on ground and 60 kg on stairs, this caddy is stable and robust. It is an ideal transport solution for L-BOXX elements and L-Cases.