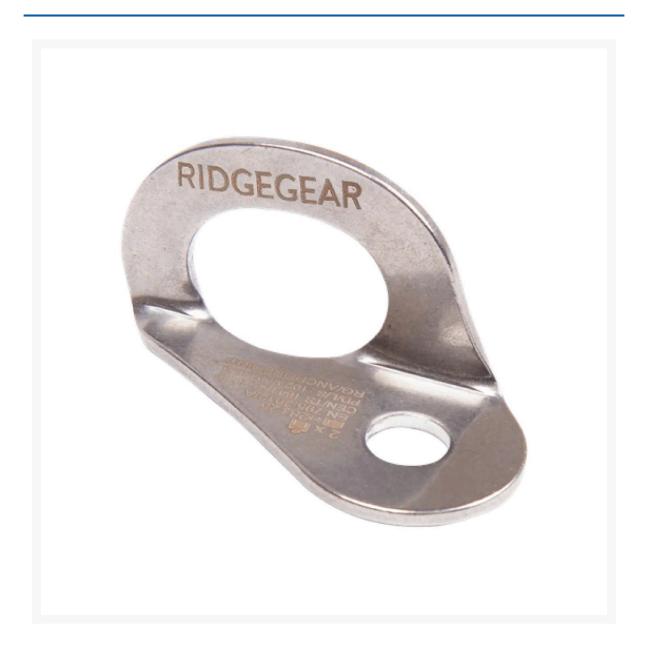

## **Product Images**

Product Code: S83-4002

## **Short Description**

Used to create anchor points on reinforced concrete or metal surfaces. It has the capacity to be used by two users, and can be used vertically or horizontally. Made using SS 316 stainless steel for improved corrosion resistance.

- Accredited to: EN 795:2012 Type A
- Material: SS 316 stainless steel
- Diameter: 12mm
- Strength: 28kN
- Users: Up to 2
- Weight: 44g