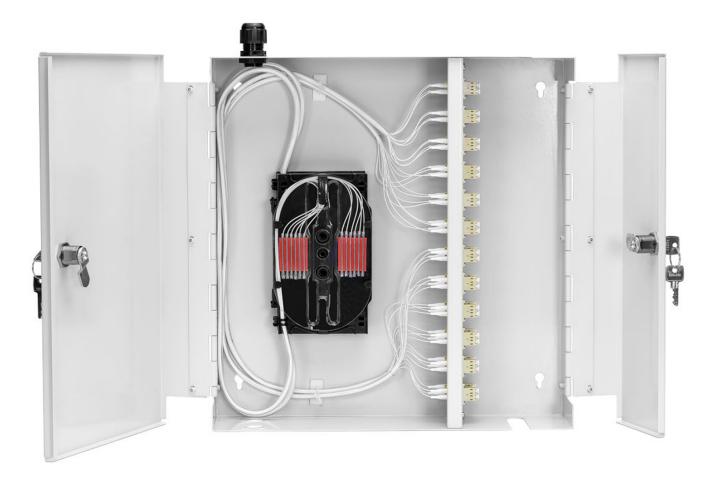

## 24-Fibre LC Double Door Lockable Wall Box (Multimode)

Product Images Product Code: T70-8004

Comes complete with Box, adaptors, and management Kit

Picture 5 is for illustration purposes only, each box is supplied with adaptors, but not pigtails or slice cassettes.