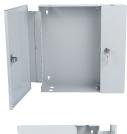

## 24-Fibre LC Double Door Lockable Wall Box (Multimode)

Product Images Product Code: T70-8004

## **Short Description**

- Capable of supporting up to 48 fibres.
- Designed for fast and secure installation.
- Interchangeable internal adaptor plates.
- Standard cable entry points at top and bottom.
- Slim design and aesthetically pleasing when installed.
- Pre-drilled fixing holes.
- Easy access for installation and rework.

## **Description**

- Capable of supporting up to 48 fibres.
- Designed for fast and secure installation.
- Interchangeable internal adaptor plates.
- Standard cable entry points at top and bottom

- Slim design and aesthetically pleasing when installed.
- Pre-drilled fixing holes.
- Easy access for installation and rework.