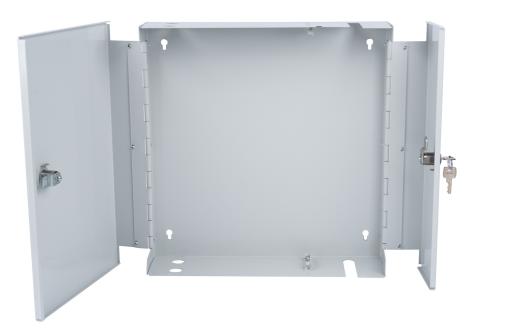

## 24-Fibre LC Double Door Lockable Wall Box (Multimode)

Product Images Product Code: T70-8004

## **Short Description**

- Capable of supporting up to 48 fibres.
- Designed for fast and secure installation.
- Interchangeable internal adaptor plates.
- Standard cable entry points at top and bottom.
- Slim design and aesthetically pleasing when installed.
- Pre-drilled fixing holes.
- Easy access for installation and rework.

## **Description**

- Capable of supporting up to 48 fibres.
- Designed for fast and secure installation.
- Interchangeable internal adaptor plates.
- Standard cable entry points at top and bottom

- Slim design and aesthetically pleasing when installed.
- Pre-drilled fixing holes.
- Easy access for installation and rework.