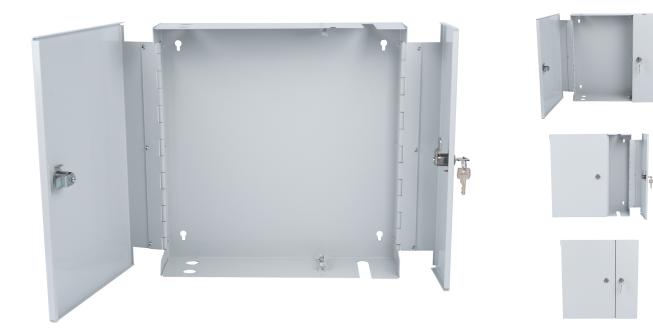

## 16-Fibre LC Double Door Lockable Wall Box (Multimode)

**Product Images** 

Product Code: T70-8003

## **Short Description**

- Capable of supporting up to 48 fibres.
- Designed for fast and secure installation.
- Interchangeable internal adaptor plates.
- Standard cable entry points at top and bottom.
- Slim design and aesthetically pleasing when installed.
- Pre-drilled fixing holes.
- Easy access for installation and rework.

## Description

- Capable of supporting up to 48 fibres.
- Designed for fast and secure installation.
- Interchangeable internal adaptor plates.

• Standard cable entry points at top and bottom.

https://www.millsltd.com/default/16-fibre-lc-double-door-lockable-wall-box-multimode.html 30/04/2024

- Slim design and aesthetically pleasing when installed.
- Pre-drilled fixing holes.
- Easy access for installation and rework.

Comes complete with Box, adaptors, and management Kit

Picture 5 is for illustration purposes only, each box is supplied with adaptors, but not pigtails or slice cassettes.