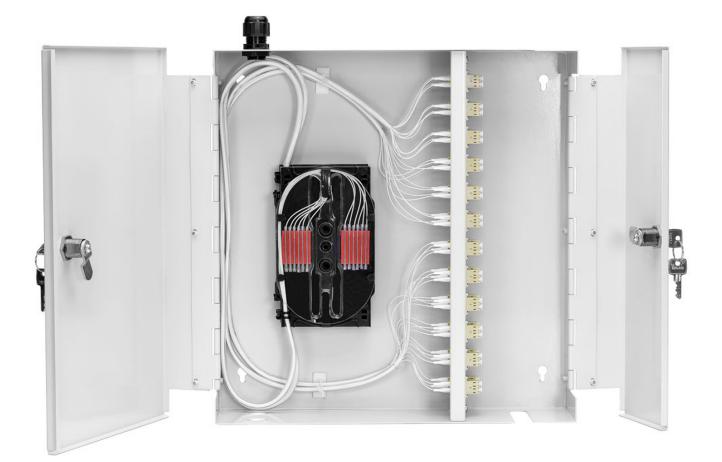

Comes complete with Box, adaptors, and management Kit

Picture 5 is for illustration purposes only, each box is supplied with adaptors, but not pigtails or slice cassettes.

- Slim design and aesthetically pleasing when installed.
- Pre-drilled fixing holes.
- Easy access for installation and rework.

Comes complete with Box, adaptors, and management Kit

Picture 5 is for illustration purposes only, each box is supplied with adaptors, but not pigtails or slice cassettes.