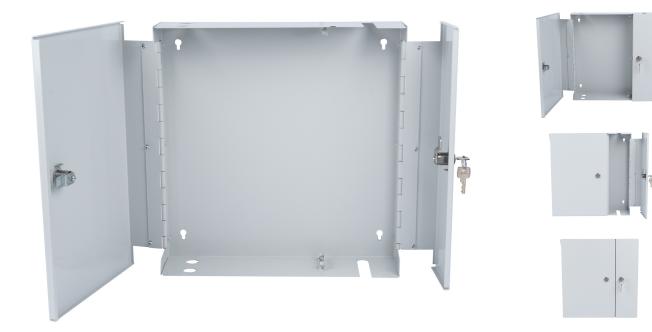

## 12-Fibre LC Double Door Lockable Wall Box (Multimode)

**Product Images** 

Product Code: T70-8002

## **Short Description**

- Capable of supporting up to 48 fibres.
- Designed for fast and secure installation.
- Interchangeable internal adaptor plates.
- Standard cable entry points at top and bottom.
- Slim design and aesthetically pleasing when installed.
- Pre-drilled fixing holes.
- Easy access for installation and rework.

## Description

- Capable of supporting up to 48 fibres.
- Designed for fast and secure installation.
- Interchangeable internal adaptor plates.

• Standard cable entry points at top and bottom.

https://www.millsltd.com/default/12-fibre-lc-double-door-lockable-wall-box-multimode.html 29/04/2024

- Slim design and aesthetically pleasing when installed.
- Pre-drilled fixing holes.
- Easy access for installation and rework.

Comes complete with Box, adaptors, and management Kit

Picture 5 is for illustration purposes only, each box is supplied with adaptors, but not pigtails or slice cassettes.