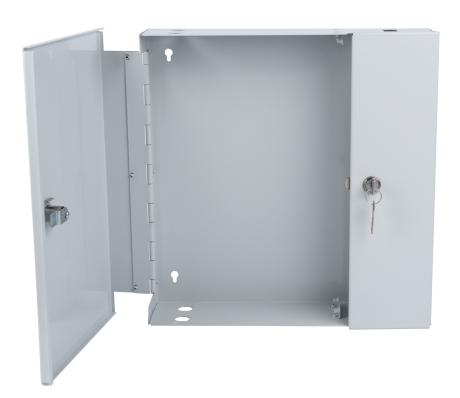

## 8-Fibre LC Double Door Lockable Wall Box (Multimode)

Product Images Product Code: T70-8001

## **Short Description**

- Capable of supporting up to 48 fibres.
- Designed for fast and secure installation.
- Interchangeable internal adaptor plates.
- Standard cable entry points at top and bottom.
- Slim design and aesthetically pleasing when installed.
- Pre-drilled fixing holes.
- Easy access for installation and rework.

## **Description**

- Capable of supporting up to 48 fibres.
- Designed for fast and secure installation.

Interchangeable internal adaptor plates

- Standard cable entry points at top and bottom.
- Slim design and aesthetically pleasing when installed.
- Pre-drilled fixing holes.
- Easy access for installation and rework.