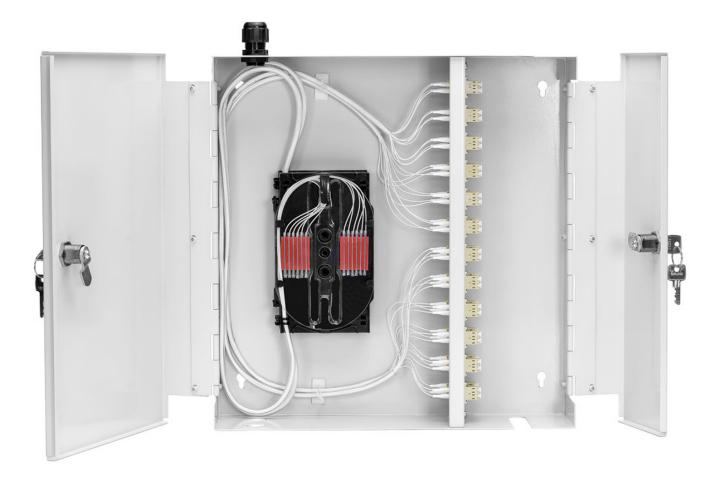

Comes complete with Box, adaptors, and management Kit

Picture 5 is for illustration purposes only, each box is supplied with adaptors, but not pigtails or slice cassettes.