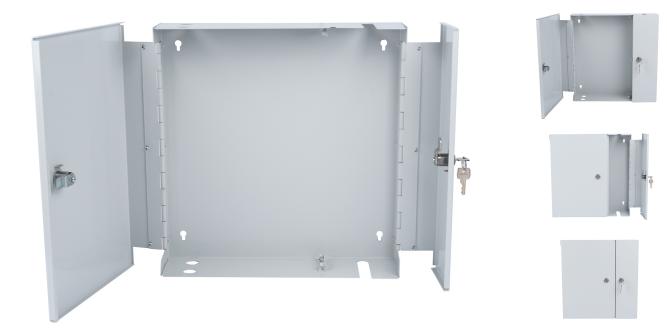

## 4-Fibre LC Double Door Lockable Wall Box (Multimode)

**Product Images** 

Product Code: T70-8000

## **Short Description**

- Capable of supporting up to 48 fibres.
- Designed for fast and secure installation.
- Interchangeable internal adaptor plates.
- Standard cable entry points at top and bottom.
- Slim design and aesthetically pleasing when installed.
- Pre-drilled fixing holes.
- Easy access for installation and rework.

## Description

- Capable of supporting up to 48 fibres.
- Designed for fast and secure installation.

- Interchangeable internal adaptor plates.
- Standard cable entry points at top and bottom.
- Slim design and aesthetically pleasing when installed.
- Pre-drilled fixing holes.
- Easy access for installation and rework.