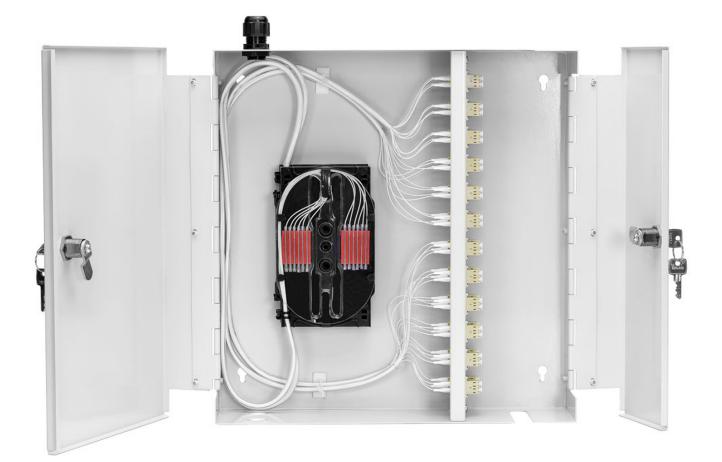

Comes complete with Box, adaptors, and management Kit

Picture 5 is for illustration purposes only, each box is supplied with adaptors, but not pigtails or slice cassettes.