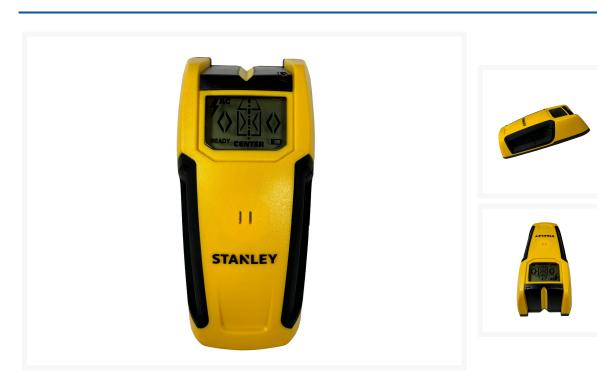

# Stanley Stud Finder

**Product Images** 

## **Short Description**

Finding wall studs in wood and metal through up to 3/4" deep surface material is no problem with Stanley's Stud Sensor 200. The LCD screen clearly displays all of the sensor's readings. It also has an AC detection capability that identifies live wires up to 2" deep.

#### **Additional Features**

- OnePass™ center-find technology locates stud centers
- Marking channel improves accuracy of marking-out readings
- New ergonomic design, and soft grips provide comfort and control of the tool
- LCD screen clearly displays all of the sensor"s readings
- Wood and metal stud detection through up to 3/4" deep surface material
- AC detection identifies live wires up to 2" deep