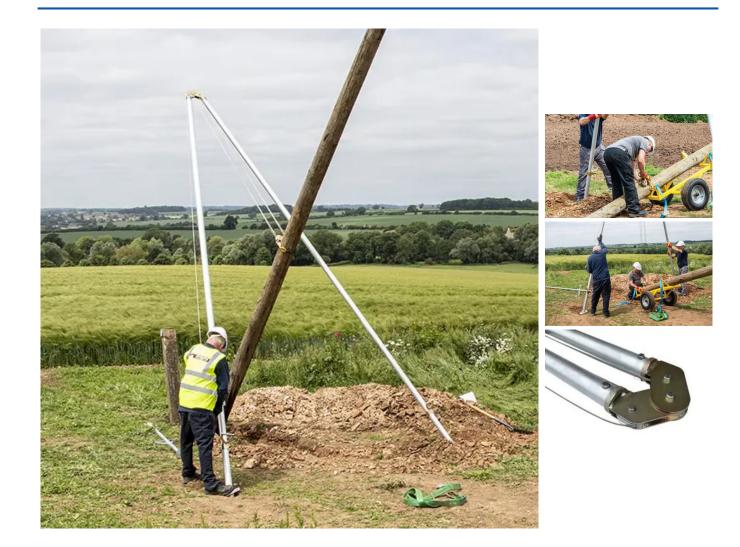

## Pole Erecting Sheerlegs 5m (350kg)

**Product Images** 

Product Code: S83-0030

Designed to raise wood poles used in the construction of overhead power and telecom lines. This device is particularly useful in remote situations where vehicle-based methods of pole erection are impractical. Integral hand winch for raising pole lifting collar.

## Description

Pole erecting sheerlegs that have been made with heavy duty tubular aluminium legs and designed to raise wood poles. Most commonly used in the construction of overhead power and telecom lines, this device is particularly useful in remote situations where vehicle based methods of pole erection are impractical. They offer a Safe Working Load of 350kg with an integral hand winch for ease of raising the pole lifting collar, built in handles on each leg for easy manoeuvrability and ground plates with spikes for soft ground. A certificate of conformity is supplied with each device.