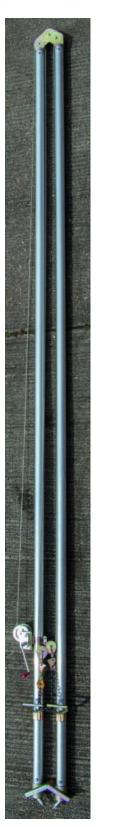

## Pole Erecting Sheerlegs 5m (350kg)

**Product Images** 

Product Code: S83-0030

Designed to raise wood poles used in the construction of overhead power and telecom lines. This device is particularly useful in remote situations where vehicle-based methods of pole erection are impractical. Integral hand winch for raising pole lifting collar.

## Description

Pole erecting sheerlegs that have been made with heavy duty tubular aluminium legs and designed to raise wood poles. Most commonly used in the construction of overhead power and telecom lines, this device is particularly useful in remote situations where vehicle based methods of pole erection are impractical. They offer a Safe Working Load of 350kg with an integral hand winch for ease of raising the pole lifting collar, built in handles on each leg for easy manoeuvrability and ground plates with spikes for soft ground. A certificate of conformity is supplied with each device.