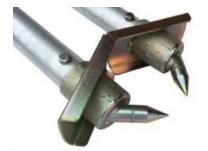

Features

- · Ground plates with spikes for soft ground
- Heavy duty tubular aluminium legs
- · Handles integrated in each leg for maneuverability
- Certificate of conformity supplied
- SWL 350 Kg

## Description

Pole erecting sheerlegs that have been made with heavy duty tubular aluminium legs and designed to raise wood poles. Most commonly used in the construction of overhead power and telecom lines, this device is particularly useful in remote situations where vehicle based methods of pole erection are impractical. They offer a Safe Working Load of 350kg with an integral hand winch for ease of raising the pole lifting collar, built in handles on each leg for easy manoeuvrability and ground plates with spikes for soft ground. A certificate of conformity is supplied with each device.