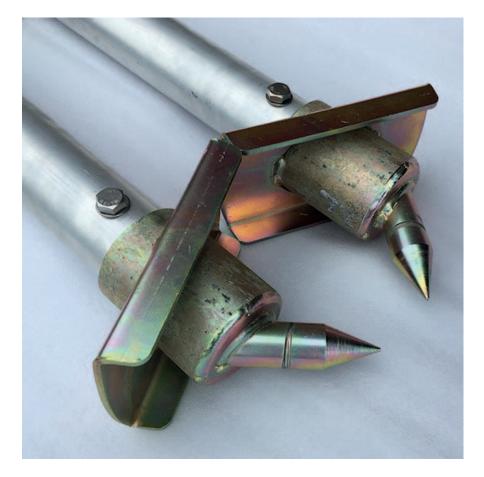

Features

- · Ground plates with spikes for soft ground
- Heavy duty tubular aluminium legs
- · Handles integrated in each leg for maneuverability
- Certificate of conformity supplied
- SWL 350 Kg

## Description

Pole erecting sheerlegs that have been made with heavy duty tubular aluminium legs and designed to raise wood poles. Most commonly used in the construction of overhead power and telecom lines, this device is particularly useful in remote situations where vehicle based methods of pole erection are impractical. They offer a Safe Working Load of 350kg with an integral hand winch for ease of raising the pole lifting collar, built in handles on each leg for easy manoeuvrability and ground plates with spikes for soft ground. A certificate of conformity is supplied with each device.