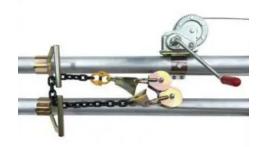

## Pole Erecting Sheerlegs 5m (350kg)

**Product Images** 

Product Code: S83-0030

Designed to raise wood poles used in the construction of overhead power and telecom lines. This device is particularly useful in remote situations where vehicle-based methods of pole erection are impractical. Integral hand winch for raising pole lifting collar.

## Description

Pole erecting sheerlegs that have been made with heavy duty tubular aluminium legs and designed to raise wood poles. Most commonly used in the construction of overhead power and telecom lines, this device is particularly useful in remote situations where vehicle based methods of pole erection are impractical. They offer a Safe Working Load of 350kg with an integral hand winch for ease of raising the pole lifting collar, built in handles on each leg for easy manoeuvrability and ground plates with spikes for soft ground. A certificate of conformity is supplied with each device.