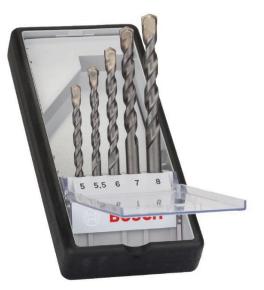

## Bosch 5-piece Robust Line CYL-3 concrete drill bit set 5 - 8

**Product Images** 

Product Code: N36-1117

- 5-piece Robust Line concrete drill bit set CYL-3
- Included diameters (mm): 5; 5,5; 6; 7; 8
- Included working lengths (mm): 50; 50; 60; 60; 80

It is compatible with cylindrical shank systems for all corded or cordless impact drills.

- 5-piece Robust Line concrete drill bit set CYL-3
- Included diameters (mm): 5; 5,5; 6; 7; 8
- Included working lengths (mm): 50; 50; 60; 60; 80