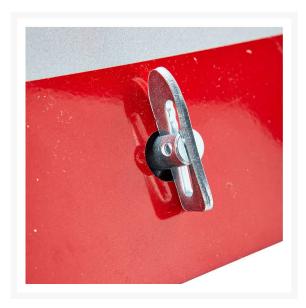

## Customisable

Clearly label equipment and prevent theft with a corporate nameplate and custom-coloured frame

**Specifications** 

Height 1495mm

Width 600mm

Length 62mm

Weight 5kg

Colour Black

## <u>Customisable</u>

Clearly label equipment and prevent theft with a corporate nameplate and custom-coloured frame