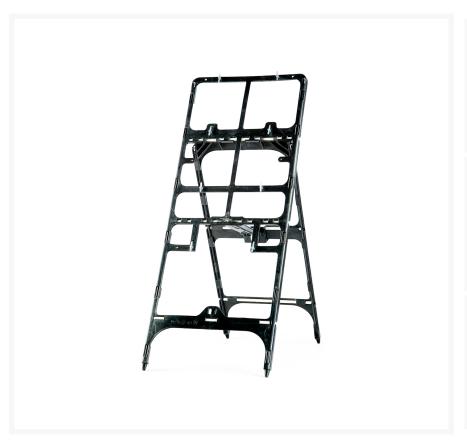

# EnduraFrame 1500 Quickfit Frame

Product Images Product Code: S00-5052

# **Short Description**

The EnduraFrame 1500 is a plastic quickfit mini sign frame that is compatible with standard 300mm centre EnduraSign quickfit sign faces.

# **Description**

The EnduraFrame 1500 is a plastic quickfit mini sign frame that is compatible with standard 300mm centre EnduraSign quickfit sign faces.