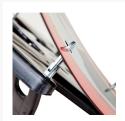

# **QuickFit Sign Frame**

The 8 antiluce drop locks are compatible with 300mm drilled quick-fit sign faces

## **QuickFit Sign Frame**

The 8 antiluce drop locks are compatible with 300mm drilled quick-fit sign faces