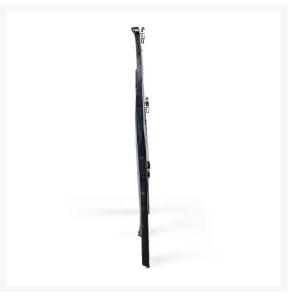

# **Compact**

Sign frames stack at an efficient 38mm to take up less space in works vehicles

## <u>Compact</u>

Sign frames stack at an efficient 38mm to take up less space in works vehicles