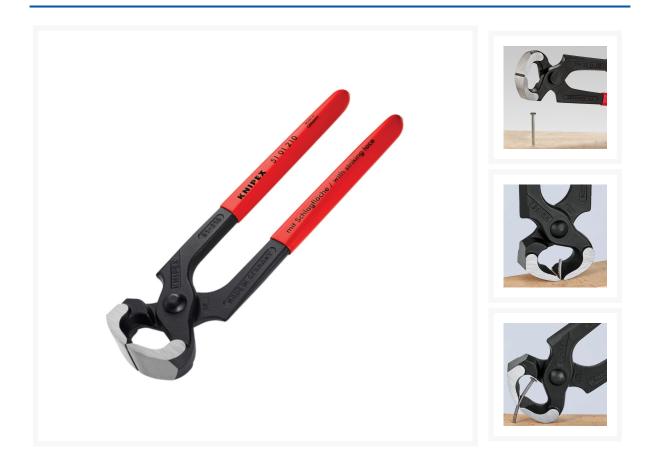

## Knipex Carpenter's Hammer Pincers 210mm

## **Short Description**

The Knipex 51 01 210 Hammerhead Style Carpenters' Pincers are a heavy-duty nail puller with striking face for driving in nails.

These Nail pullers are manufactured from special tool steel, are oil hardened and tempered for added strength and durability, with polished head and PVC plastic coated handles for added grip and comfort.

## Description

The Knipex 51 01 210 Hammerhead Style Carpenters' Pincers are a heavy-duty nail puller with striking face for driving in nails.

These Nail pullers are manufactured from special tool steel, are oil hardened and tempered for added strength and durability, with polished head and PVC plastic coated handles for added grip and comfort.

Length. 210mm (8 1/4 in).