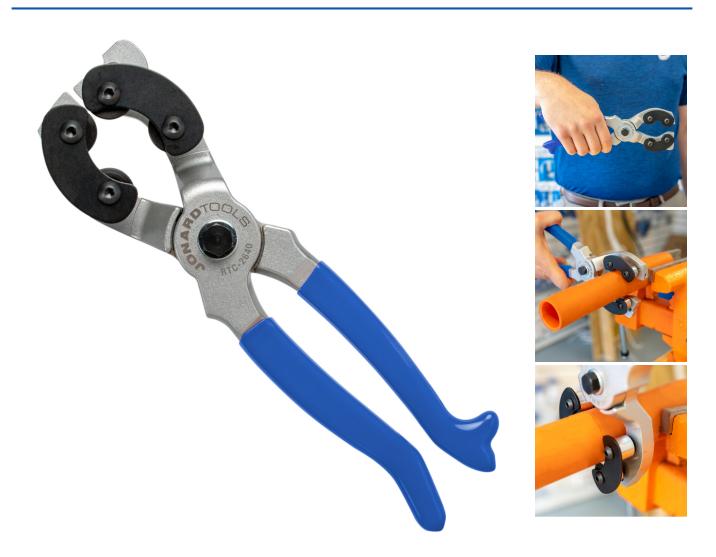

## **Short Description**

Designed to ring large HDPE or other similar fibre optic ducts, this rotary duct and tube cutter is perfect

for making circular cuts in large fibre ducts without damaging the fibre inside.

#### Features:

- High carbon steel circular blades cut through HDPE or other similar materials with ease
- Makes circular cuts in fibre optic ducts and tubes up to 1.5" (40 mm) in diameter
- Ergonomic handles provide extra leverage when ringing fibre optic ducts
- · Carbon Steel construction provides high durability and long life

For duct diameters: 1"-1.5" (26-40 mm)

### **Description**

Designed to ring large HDPE or other similar fibre optic ducts, this rotary duct and tube cutter is perfect for making circular cuts in large fibre ducts without damaging the fibre inside.

#### Features:

High carbon steel circular blades cut through HDPE or other similar materials with ease Makes circular cuts in fibre optic ducts and tubes up to 1.5" (40 mm) in diameter Ergonomic handles provide extra leverage when ringing fibre optic ducts Carbon Steel construction provides high durability and long life For duct diameters: 1"-1.5" (26-40 mm)