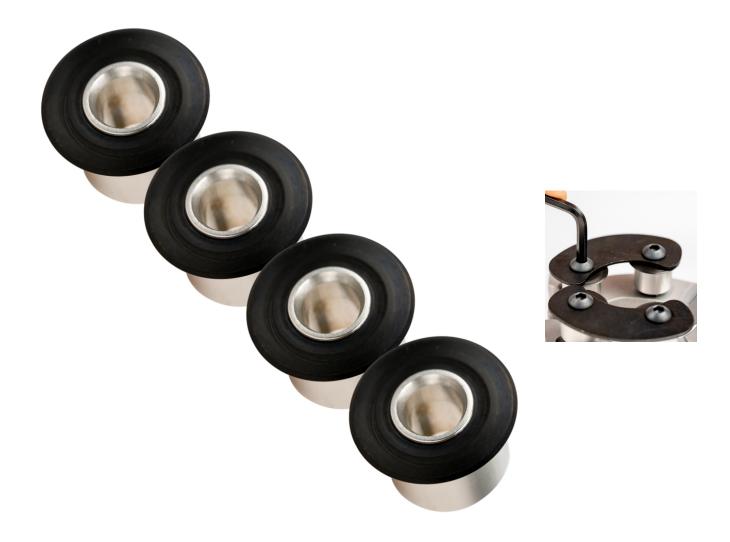

## **Short Description**

Replacement blade set for the Jonard RTC-2640 360° Rotary Duct & Tube Cutter.

These blades are made of high carbon steel for enhanced sharpness and durability. Replace the blades of the tool as soon as there is a noticeable decrease in performance.

High carbon steel circular blades cut through HDPE or other similar materials with ease.

Maximum cutting depth of 0.157" (4 mm), perfect for cutting through ducts and pipes up to 40 mm in diameter.

Supplied in a set of 4.