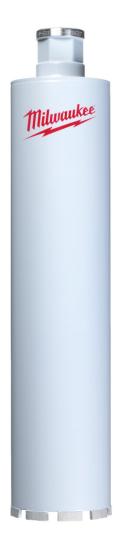

## Milwaukee MX FUEL Thin Kerf Wet Diamond Drilling Core -14mm

Product Images Product Code: N36-0601

## **Short Description**

Milwaukee WCHP-TK 14mm Wet Diamond Drilling Core.

- Standard ½" G reception up to 45 mm, standard 1 ¼" UNC reception from 46 mm to 150 mm.
- Laser welded segments guarantee against break off.
- 10 mm segment height for superior life time.
- Suitable for reinforced concrete.
- For wet drilling.

Diameter: 14mm Total Length: 370mm Working Length: 300mm

## **Description**

Milwaukee WCHP-TK 14mm Wet Diamond Drilling Core.

Standard  $\frac{1}{2}$ " G reception up to 45 mm, standard 1  $\frac{1}{4}$ " UNC reception from 46 mm to 150 mm.

Laser welded segments guarantee against break off.

10 mm segment height for superior life time.

Suitable for reinforced concrete.

For wet drilling.

Diameter: 14mm
Total Length: 370mm
Working Length: 300mm