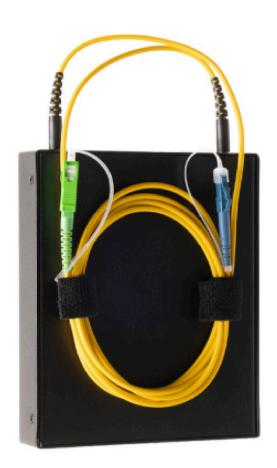

## Launch Lead Sc-Sc Singlemode G652 500m

Product Images Product Code: C00-9248

## **Short Description**

An OTDR requires a Launch Lead to be able to launch and receive test cable loss measurements for fibre optic links and reveals the insertion loss and reflectance of the near-end connection.

This 500m SC-SC Singlemode Launch Lead is supplied in a compact rugged metal enclosure complete with pouch..

## **FEATURES**

- Compact and rugged construction
- 50N cable retention force
- 1.5m tail
- Pouch included

## **Description**

Launch Lead Sc-Sc Singlemode G652 500m