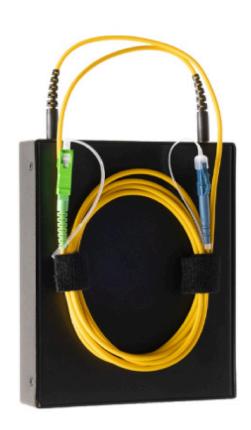

## Launch Lead With Armoured Tails Sc/Apc-Lc/Apc Singlemode G652 500m

Product Images Product Code: C00-9257

## **Short Description**

An OTDR requires a Launch Lead to be able to launch and receive test cable loss measurements for fibre optic links and reveals the insertion loss and reflectance of the near-end connection.

This 500m SC/APC-LC/APC Singlemode Launch Lead is supplied in a compact rugged metal enclosure complete with pouch..

## **FEATURES**

- Compact and rugged construction
- 50N cable retention force
- 1.5m yellow armoured tail
- Pouch included

## **Description**

Launch Lead With Armoured Tails Sc/Apc-Lc/Apc Singlemode G652 500m