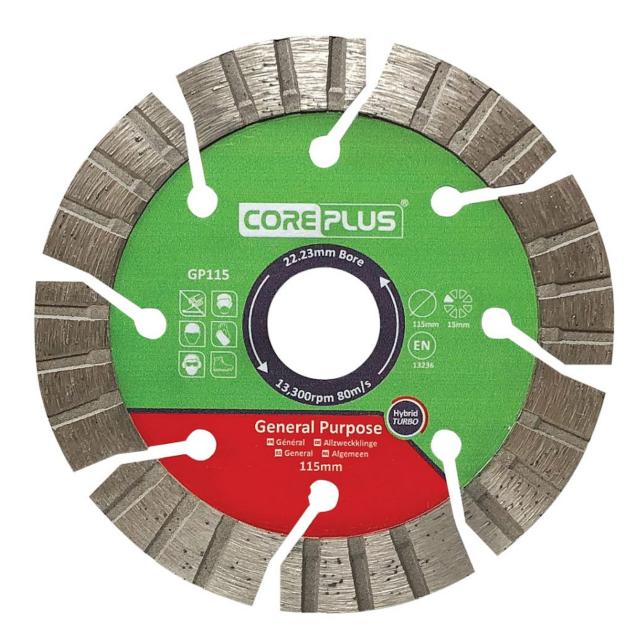

# CorePlus General-Purpose Hybrid Turbo Diamond Blade - 115mm

Product Images Product Code: P09-3852

### **Specification:**

Diameter: 115mm Bore: 22.23mm

Segment Height: 15mm Segment Width: 2.8mm

Slate

Slate - Hard

**Roofing Tiles** 

**Quarry Tiles** 

Specification:

Diameter: 115mm Bore: 22.23mm

Segment Height: 15mm Segment Width: 2.8mm