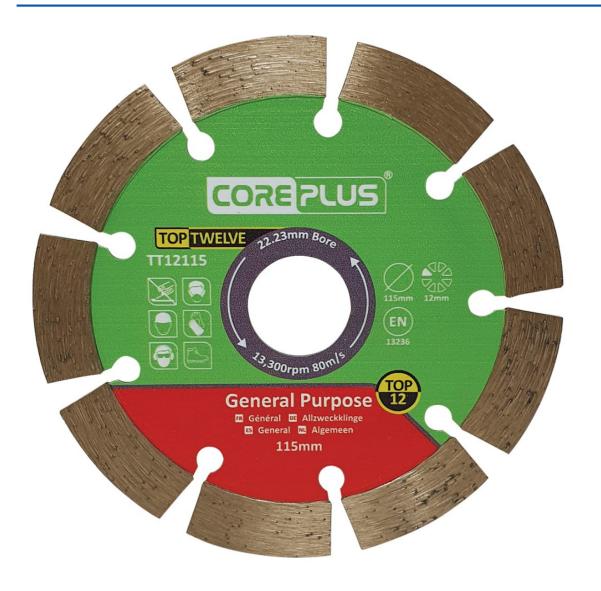

## **Product Images**

Product Code: P09-3851

CorePlus Top Twelve General Purpose Cutting Blades provide low cost cutting in a wide variety of building materials. The blades, with premium graded quality diamond segments, and a tensioned high grade steel core, were manufactured to EN 13236 quality standards.

Specification:

Diameter: 115mm

Bore: 22.23mm

Segment Height: 12mm.

## Description

CorePlus Top Twelve General Purpose Cutting Blades provide low cost cutting in a wide variety of building materials. The blades, with premium graded quality diamond segments, and a tensioned high grade steel core, were manufactured to EN 13236 quality standards.