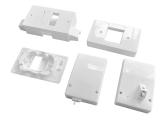

## **Short Description**

Quickly and easily fixed to a single back box or fixed directly to wall, with provision for two 50mm x 25mm modules.

Available in white supplied with 2 cover screws.

Dimensions: 129mm Length x 85mm Width and 32mm tapering to 20mm Depth

## **Description**

Quickly and easily fixed to a single back box or fixed directly to wall, with provision for two 50mm x 25mm modules.

Available in white supplied with 2 cover screws.

Dimensions: 129mm length x 85mm width and 32mm tapering to 20mm depth