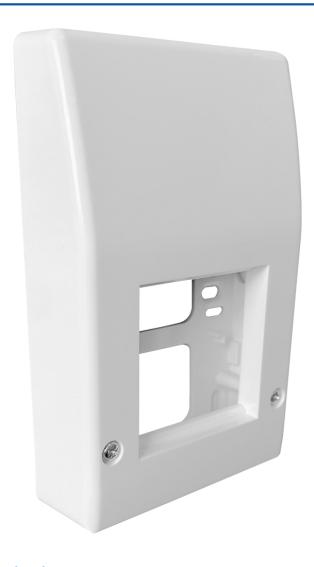

## **Short Description**

Quickly and easily fixed to a single back box or fixed directly to wall, with provision for two 50mm x 25mm modules.

Available in white supplied with 2 cover screws.

Dimensions: 129mm Length x 85mm Width and 32mm tapering to 20mm Depth

## **Description**

Quickly and easily fixed to a single back box or fixed directly to wall, with provision for two 50mm x 25mm modules.

Available in white supplied with 2 cover screws.

Dimensions: 129mm length x 85mm width and 32mm tapering to 20mm depth