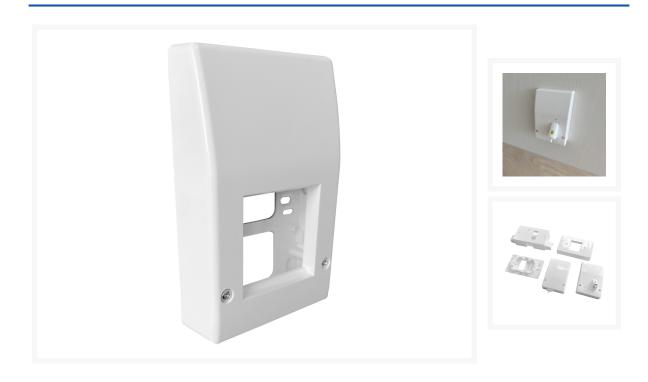

## Mills PSP Wall Outlet Housing

Product Images Product Code: T70-0612

## **Short Description**

Quickly and easily fixed to a single back box or fixed directly to wall, with provision for two 50mm x 25mm modules.

Available in white supplied with 2 cover screws.

Dimensions: 129mm Length x 85mm Width and 32mm tapering to 20mm Depth

## **Description**

Quickly and easily fixed to a single back box or fixed directly to wall, with provision for two 50mm x 25mm modules.

Available in white supplied with 2 cover screws.

Dimensions: 129mm length x 85mm width and 32mm tapering to 20mm depth