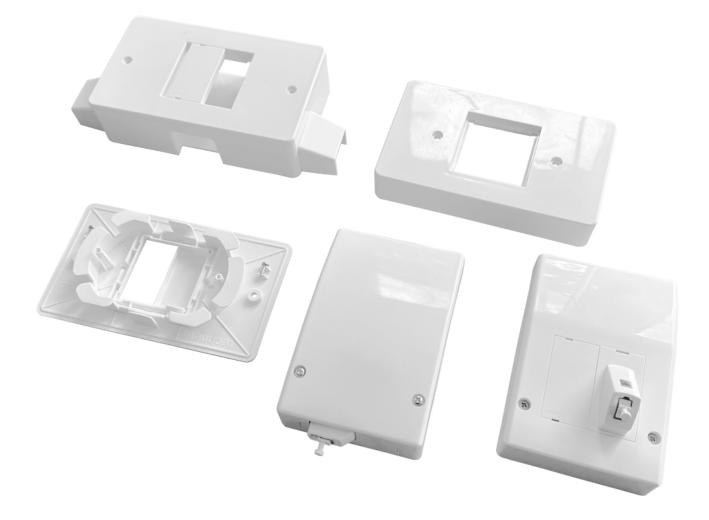

## **Product Images**

Product Code: T70-0610

The transition box has a depth of 44mm and is supplied with a self-adhesive / removable cable management insert for storing up to 10m of 1mm diameter cable, 4 x 20mm conduit / blanking inserts and 2x 16 x 20mm trunking inserts are also provided.