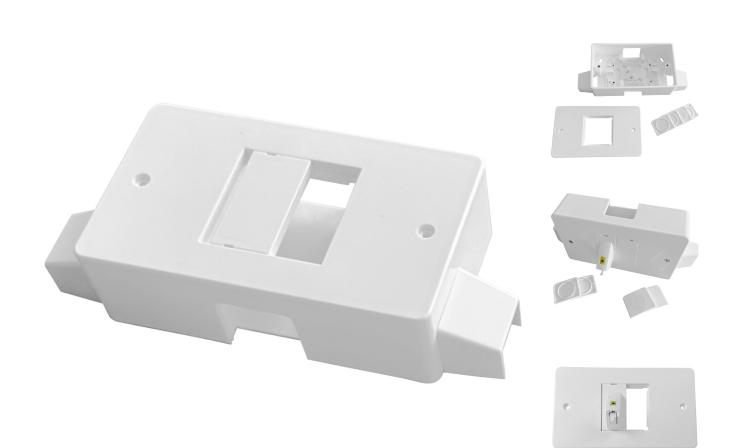

## **Product Images**

Product Code: T70-0610

## **Short Description**

The Mills PSP Transition Box is a 2 gang back box for use with 16 x 25mm mini trunking or 20mm conduit, and provides a neat solution to presenting up to 2 modules for discreet cable management applications.

The Mills PSP Transition is a 2 gang back box for use with 16 x 25mm mini trunking or 20mm conduit, and provides a neat solution to presenting up to 2 modules for discreet cable management applications.