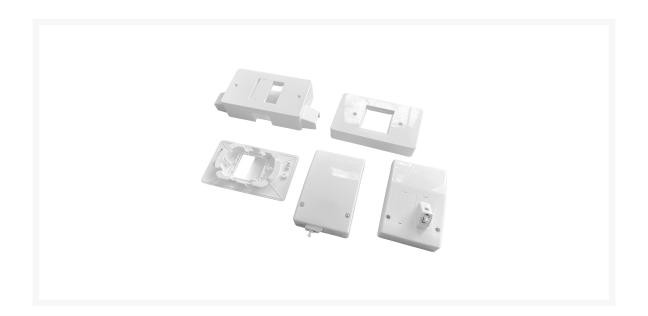

The transition box has a depth of 44mm and is supplied with a self-adhesive / removable cable management insert for storing up to 10m of 1mm diameter cable,  $4 \times 20$ mm conduit / blanking inserts and  $2 \times 16 \times 20$ mm trunking inserts are also provided.