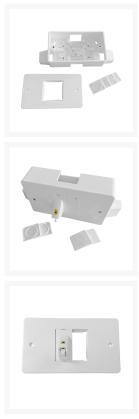

The transition box has a depth of 44mm and is supplied with a self-adhesive / removable cable management insert for storing up to 10m of 1mm diameter cable,  $4 \times 20$ mm conduit / blanking inserts and  $2 \times 16 \times 20$ mm trunking inserts are also provided.