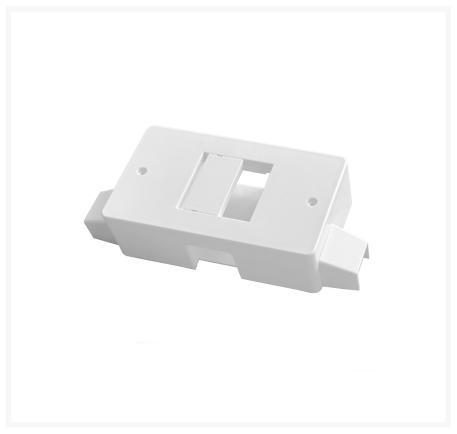

## **Short Description**

The Mills PSP Transition Box is a 2 gang back box for use with 16 x 25mm mini trunking or 20mm conduit, and provides a neat solution to presenting up to 2 modules for discreet cable management applications.

## **Description**

The Mills PSP Transition is a 2 gang back box for use with 16 x 25mm mini trunking or 20mm conduit, and provides a neat solution to presenting up to 2 modules for discreet cable management applications.