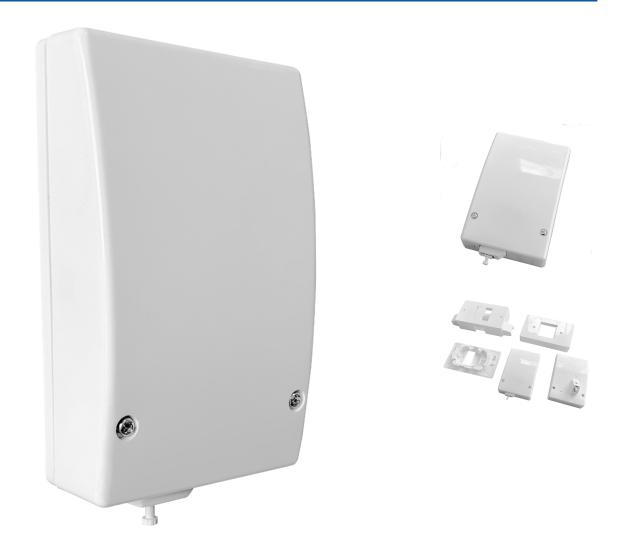

## Mills PSP Downward Facing Wall Entry Housing

**Product Images** 

Product Code: T70-0609

## **Short Description**

Quickly and easily fixed to a single back box, with provision for 1 module at a 45 degree angle.

Available in white, supplied with 2 cover screws.

Dimensions: 129mm Length x 85mm Width and 32mm tapering to 20mm Depth

## Description

Quickly and easily fixed to a single back box, with provision for 1 module at a 45 degree angle.

Available in white, supplied with 2 cover screws.

Dimensions: 129mm Length x 85mm Width and 32mm tapering to 20mm Depth