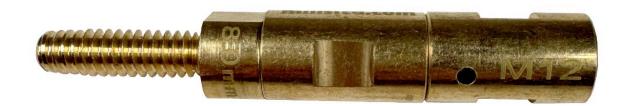

## **Short Description**

Microduct carrot with swivel for pulling in microducts with a 8mm internal diameter, using a 9, 11 or 14mm cobra (M12).

The brass carrots have a twin quick thread making them easy and quick to screw into ducting.

8mm ID - M12 thread

## **Description**

Microduct carrot with swivel for pulling in microducts with a 8mm internal diameter, using a 9, 11 or 14mm cobra (M12).

The brass carrots have a twin quick thread making them easy and quick to screw into ducting.