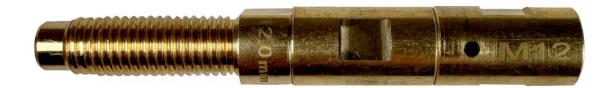

## Mills 12mm Internal Mini Duct Carrot - Duct M12 Thread

Product Images Product Code: \$13-1824

## **Short Description**

Microduct carrot with swivel for pulling in microducts with a 12mm internal diameter, using a 9, 11 or 14mm cobra (M12).

The brass carrots have a twin quick thread making them easy and quick to screw into ducting.

12mm ID - M12 thread