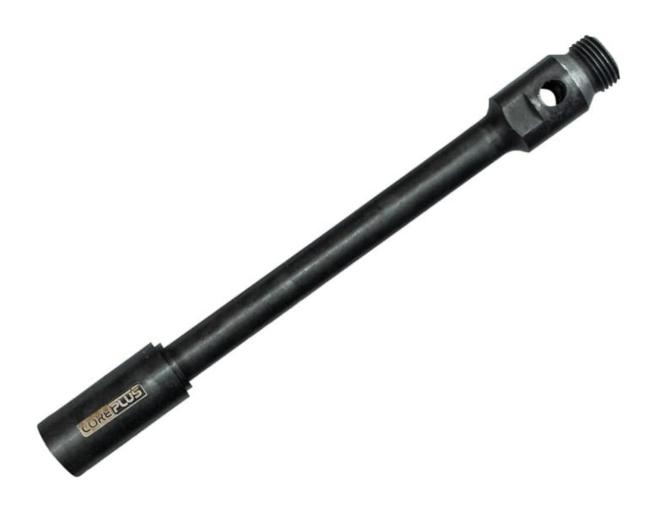

## **Core Drill Bit Extension Bar 250MM**

Product Images Product Code: N36-1330

## **Short Description**

CorePlus DCEXT250 Drill Bit Extension Bar for use with CorePlus and other brands of dry diamond core

bit systems with a 1/2in BSP thread

Use in conjunction with diamond core adaptors to extend their working length. With 1/2in BSP female and 1/2in BSP male threaded ends.

## **Description**

CorePlus DCEXT250 Drill Bit Extension Bar for use with CorePlus and other brands of dry diamond core bit systems with a 1/2in BSP thread.

Use in conjunction with diamond core adaptors to extend their working length. With 1/2in BSP female and 1/2in BSP male threaded ends.