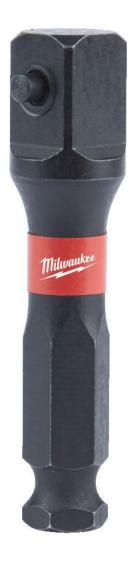

## Milwaukee Adaptor 7/16" Hex - 1/2" Square Shockwave Impact Duty Socket Adaptor

Product Images Product Code: P09-0535

## **Short Description**

Proprietary steel and heat treat process for maximum strength and durability. Heavy duty construction for fastening capabilities in all impacts.

Total length (mm) 70

## **Description**

Proprietary steel and heat treat process for maximum strength and durability. Heavy duty construction for fastening capabilities in all impacts.

Total length (mm) 70