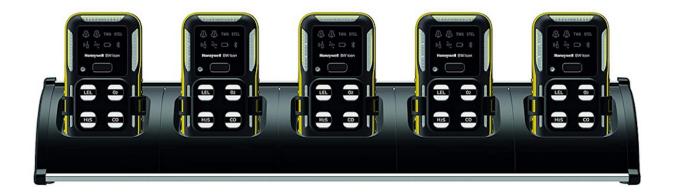

## 5 Way Cradle Charger for Icon & Flex GDUs

Product Images Product Code: C00-5992

## **Short Description**

5-way charger solution perfect for fleet management and the multi charging of BW Icon and Icon+ gas detectors ensuring your team's monitors are always fully charged.

Manufacturer's part number: CP-C01-5

## **Description**

5-way charger solution perfect for fleet management and the multi charging of BW Icon and Icon+ gas detectors ensuring your team's monitors are always fully charged.

Manufacturer's part number: CP-C01-5