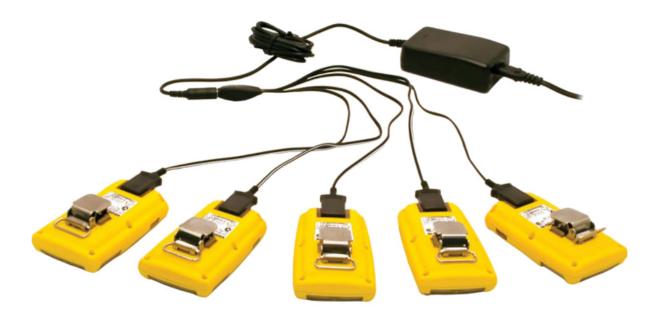

## **Product Images**

Product Code: C00-5995

Simultaneously charge up to five detectors or batteries with the multi-unit power adaptor.

Simply attach the detector or battery through the charging and IR communications port and wait for the battery icon on the LCD to show that the battery is fully charged or the LED on the battery to turn green.

## Description

Simultaneously charge up to five detectors or batteries with the multi-unit power adaptor.

Simply attach the detector or battery through the charging and IR communications port and wait for the battery icon on the LCD to show that the battery is fully charged or the LED on the battery to turn green.