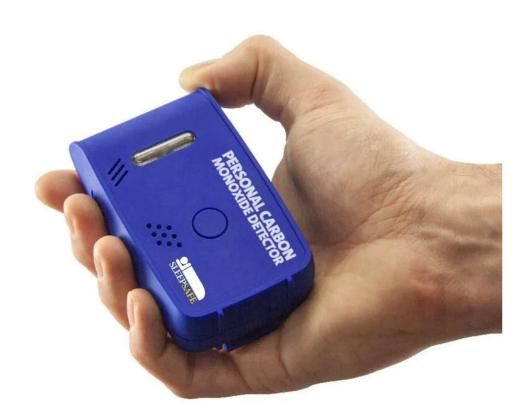

## **Short Description**

SleepSafe Personal Carbon Monoxide Detector is a lightweight, compact personal alarm for early detection of carbon monoxide. Features rugged construction with durable, shock resistant casing and a belt clip. Ideal for heating engineers, emergency responders and pilots, at work, home or on holiday. Alarm activates when carbon monoxide level exceeds 30ppm.

## **Description**

SleepSafe Personal Carbon Monoxide Detector is a lightweight, compact personal alarm for early detection of carbon monoxide. Features rugged construction with durable, shock resistant casing and a belt clip. Ideal for heating engineers, emergency responders and pilots, at work, home or on holiday. Alarm activates when carbon monoxide level exceeds 30ppm.