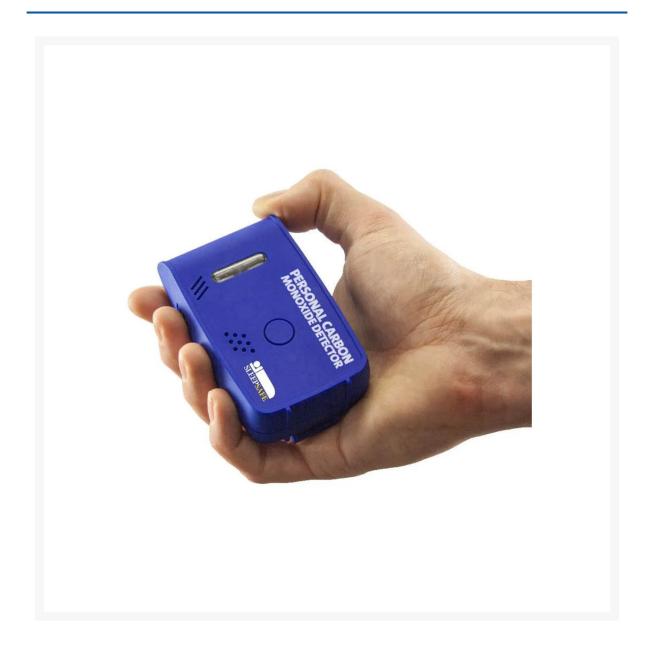

## Sleepsafe Personal Carbon Monoxide Alarm

Product Images Product Code: C70-7010

## **Short Description**

SleepSafe Personal Carbon Monoxide Detector is a lightweight, compact personal alarm for early detection of carbon monoxide. Features rugged construction with durable, shock resistant casing and a belt clip. Ideal for heating engineers, emergency responders and pilots, at work, home or on holiday. Alarm activates when carbon monoxide level exceeds 30ppm.

## **Description**

SleepSafe Personal Carbon Monoxide Detector is a lightweight, compact personal alarm for early detection of carbon monoxide. Features rugged construction with durable, shock resistant casing and a belt clip. Ideal for heating engineers, emergency responders and pilots, at work, home or on holiday. Alarm activates when carbon monoxide level exceeds 30ppm.