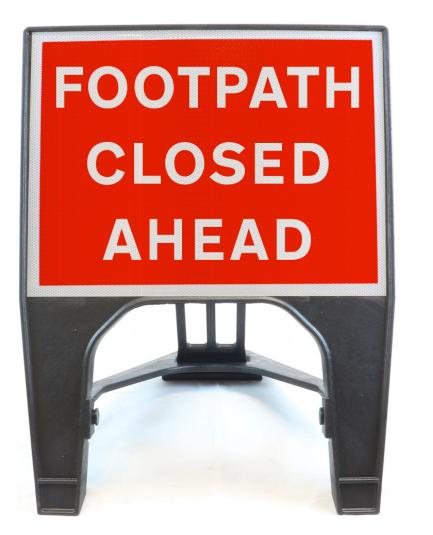

## Footpath Closed Ahead Polypropylene Q Sign - 600 x 450mm

## **Short Description**

Extremely strong and robust design giving durability and long life without rust.

Manufactured from recycled polypropylene with excellent weight / footprint stability.

Easy and safe to handle with no sharp edges and stackable for storage and transport.

## Description

Extremely strong and robust design giving durability and long life without rust.

Manufactured from recycled polypropylene with excellent weight / footprint stability.

Easy and safe to handle with no sharp edges and stackable for storage and transport.