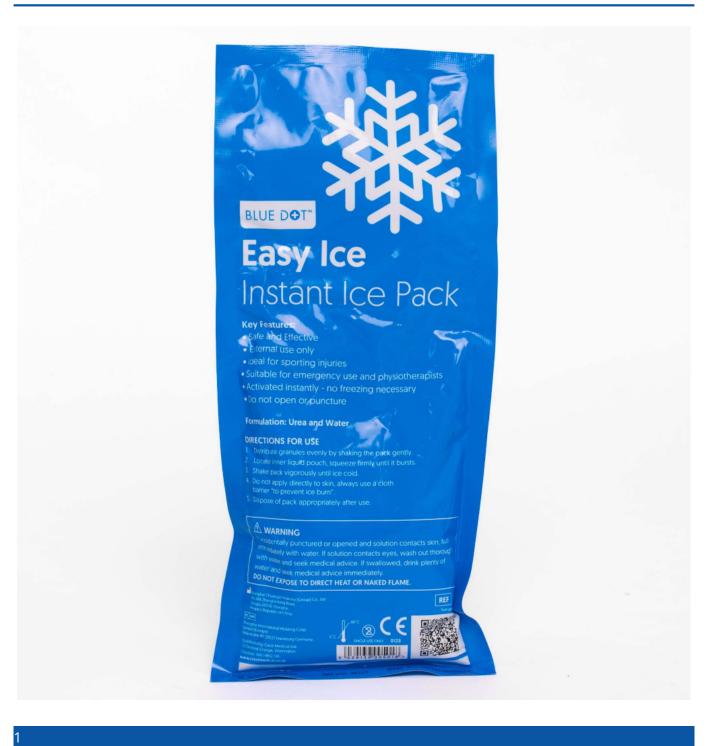

## **Easy Ice Instant Ice Pack - Large**

## **Product Images**

Product Code: S26-6600

https://www.millsltd.com/default/easy-ice-instant-ice-pack-large.html 29/04/2024

## **Short Description**

Provides on-the-spot cold therapy for bruising, muscle injuries, relieving pain and reducing risk of swelling around injury.

Larger size allows the ice pack to be wrapped around injuries and target larger muscles.