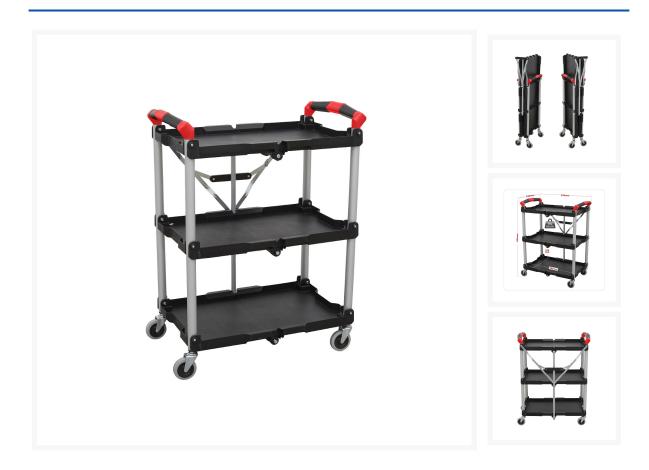

## **Product Images**

Product Code: B72-0040

## **Short Description**

Folding composite trolley with a 25kg capacity per shelf.
Walls on all four sides to stop items from sliding off the trolley.
Four large castors, two locking.
Folds up in seconds for easy storage when not in use.
Overall Size (W x D x H): 670 x 430 x 855mm.
Capacity: 25kg/Level
Nett Weight: 6.42kg
Shelf Size (W x D): 595 x 370mm

## Description

Folding composite trolley with a 25kg capacity per shelf. Walls on all four sides to stop items from sliding off the trolley. Four large castors, two locking. Folds up in seconds for easy storage when not in use. Overall Size (W x D x H): 670 x 430 x 855mm. Capacity: 25kg/Level Nett Weight: 6.42kg Shelf Size (W x D): 595 x 370mm