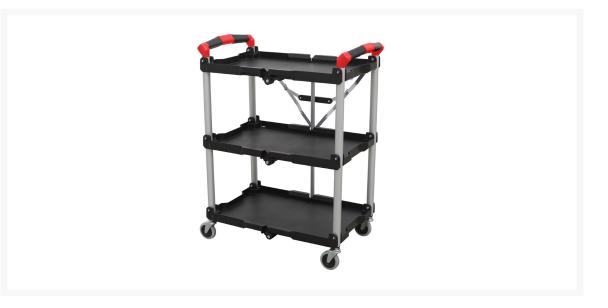

## **Short Description**

Folding composite trolley with a 25kg capacity per shelf.
Walls on all four sides to stop items from sliding off the trolley.
Four large castors, two locking.
Folds up in seconds for easy storage when not in use.
Overall Size (W x D x H): 670 x 430 x 855mm.
Capacity: 25kg/Level
Nett Weight: 6.42kg
Shelf Size (W x D): 595 x 370mm

## Description

Folding composite trolley with a 25kg capacity per shelf. Walls on all four sides to stop items from sliding off the trolley. Four large castors, two locking. Folds up in seconds for easy storage when not in use. Overall Size (W x D x H): 670 x 430 x 855mm. Capacity: 25kg/Level Nett Weight: 6.42kg Shelf Size (W x D): 595 x 370mm