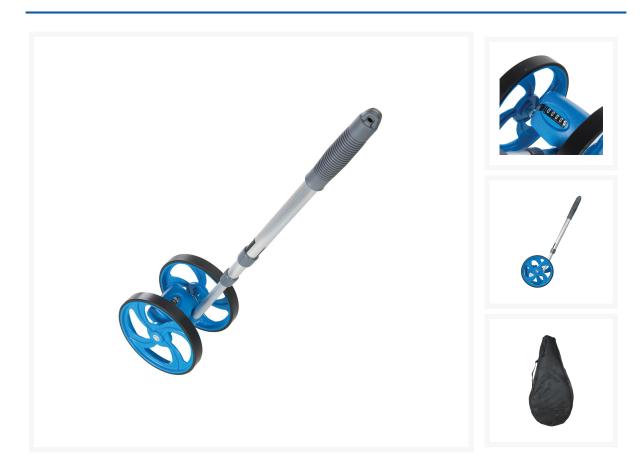

# Distance Measuring Wheel Dual Mini

Product Images Product Code: S00-1269

### **Short Description**

Aluminium with dual plastic wheels with a distance range 0 - 9999.9m.

Telescopic handle with rubber grip extends 460 - 900mm.

Sturdy dual wheels; analogue display with instant zero button.

Compact design with a canvas storage bag.

#### Features

- Dual wheels for stability
- Instant zero button
- Telescopic handle
- Compact design
- Canvas storage bag