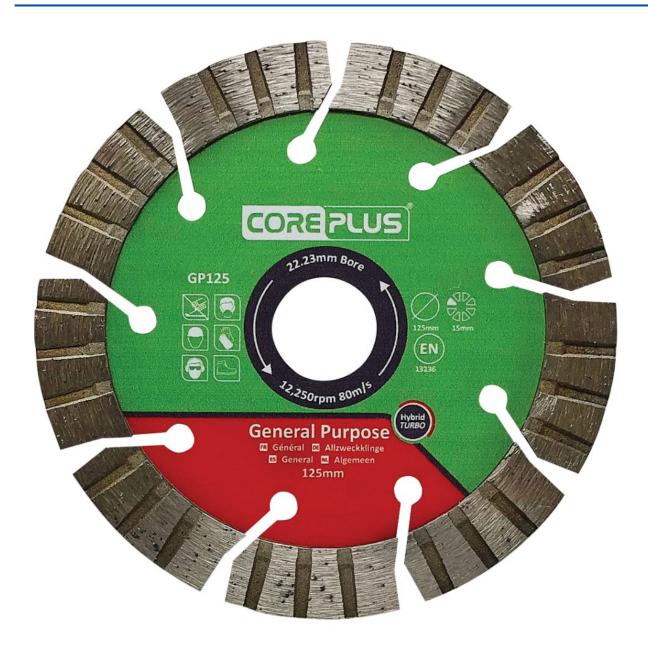

# CorePlus General-Purpose Hybrid Turbo Diamond Blade - 125mm

Product Images Product Code: P09-0612

### **Specification:**

Diameter: 125mm Bore: 22.23mm

Segment Height: 15mm Segment Width: 2.8mm

Slate

Slate - Hard

**Roofing Tiles** 

**Quarry Tiles** 

Specification:

Diameter: 125mm Bore: 22.23mm

Segment Height: 15mm Segment Width: 2.8mm