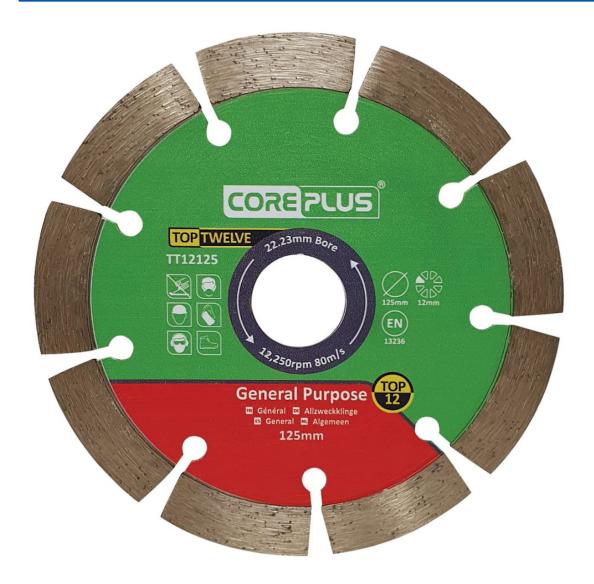

## CorePlus Top Twelve General Purpose Diamond Cutting Blade 125mm

Product Images Product Code: P09-0613

Specification:

Diameter: 125mm

Bore: 22.23mm

Segment Height: 12mm.