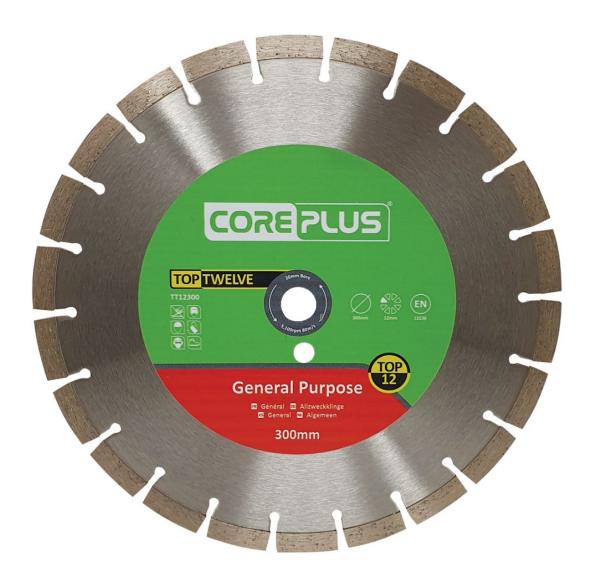

## CorePlus Top Twelve General Purpose Diamond Cutting Blade -300mm

## **Product Images**

Product Code: P09-0620

CorePlus Top Twelve General Purpose Cutting Blades provide low cost cutting in a wide variety of building materials. The blades, with premium graded quality diamond segments, and a tensioned high grade steel core, were manufactured to EN 13236 quality standards.

Specification:

Diameter: 300mm Bore: 20mm

Segment Height: 12mm.