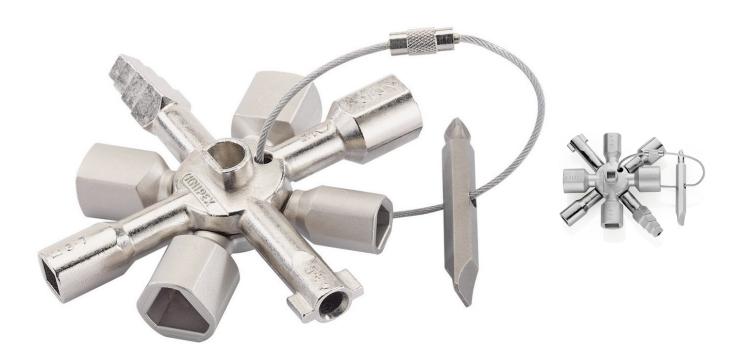

## **Short Description**

Multifunctional key made of die-cast zinc. Suitable for triangular, external and internal square, double bit, half moon, 7mm slot and No.2 Phillips bit

Square 5/6-7/8-9/10-11 mm

Double bit 3-5 mm

6 mm half moon

Stepped square 6-9 mm

The two 4-way spider keys are held together magnetically, secured with wire cable when working

Length: 92mm

## **Description**

Multifunctional key made of die-cast zinc. Suitable for triangular, external and internal square, double bit, half moon, 7mm slot and No.2 Phillips bit

Square 5/6-7/8-9/10-11 mm

Double bit 3-5 mm

6 mm half moon

Stepped square 6–9 mm

The two 4-way spider keys are held together magnetically, secured with wire cable when working Length: 92mm