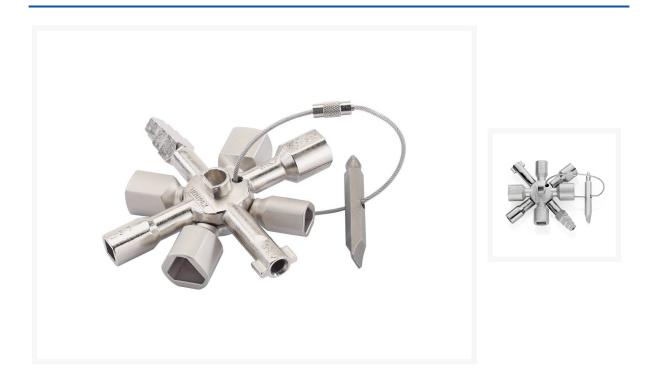

## **Product Images**

Product Code: E00-0161

## **Short Description**

Multifunctional key made of die-cast zinc. Suitable for triangular, external and internal square, double bit, half moon, 7mm slot and No.2 Phillips bit

Square 5/6-7/8-9/10-11 mm

Double bit 3-5 mm

6 mm half moon

Stepped square 6–9 mm

The two 4-way spider keys are held together magnetically, secured with wire cable when working

Length: 92mm