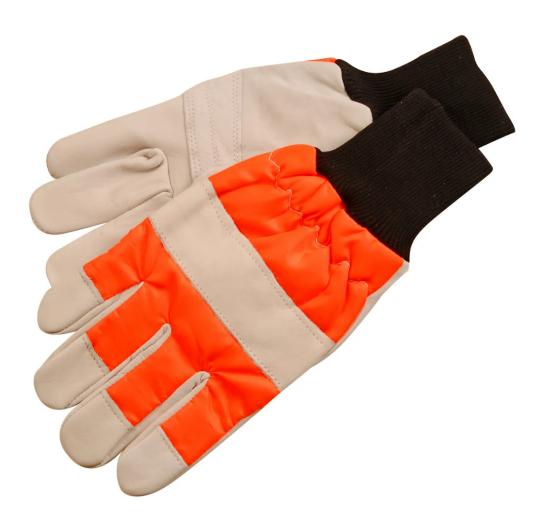

## **Short Description**

The ALM Manufacturing CH015 Chainsaw Safety Gloves are specially constructed for protective use with all electric and petrol chainsaws. They are made from high quality leather with protection built in to the **left hand glove**.

## **Description**

The ALM Manufacturing CH015 Chainsaw Safety Gloves are specially constructed for protective use with all electric and petrol chainsaws. They are made from high quality leather with protection built in to the **left hand glove**.