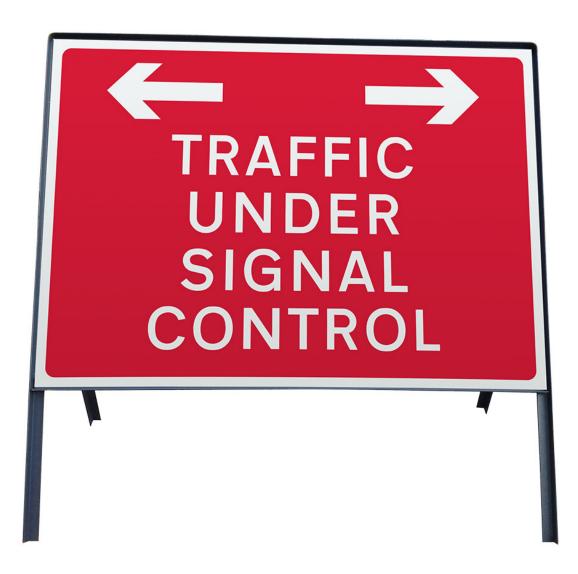

## Traffic Under Signal Control Road Sign 1050 x 750mm

**Product Images** 

Product Code: S00-1510

Metal road sign supplied complete with stand.

Standard plates are manufactured from reflective sheeting to BS873:Part 6 Class 2. Mounted on Zintec to prevent corrosion. All signs comply to Chapter 8 requirements.

## Description

Metal road sign supplied complete with stand.

Standard plates are manufactured from reflective sheeting to BS873:Part 6 Class 2. Mounted on Zintec to prevent corrosion. All signs comply to Chapter 8 requirements.