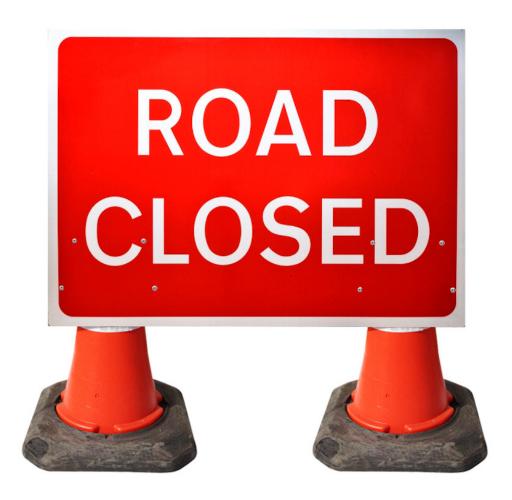

## Mills Road Closed Cone Sign - 1050 x 750mm

Product Images Product Code: S09-1300

## **Short Description**

Temporary road sign for mounting on a road cone. Designed to fit 30" (750mm) and 39" (1000mm) cones.

Non Reflective on black recycled plastic

Space saving advantage due to flat pack design

## **Description**

Temporary road sign for mounting on a road cone. Designed to fit 30" (750mm) and 39" (1000mm) cones.

Non Reflective on black recycled plastic

Space saving advantage due to flat pack design