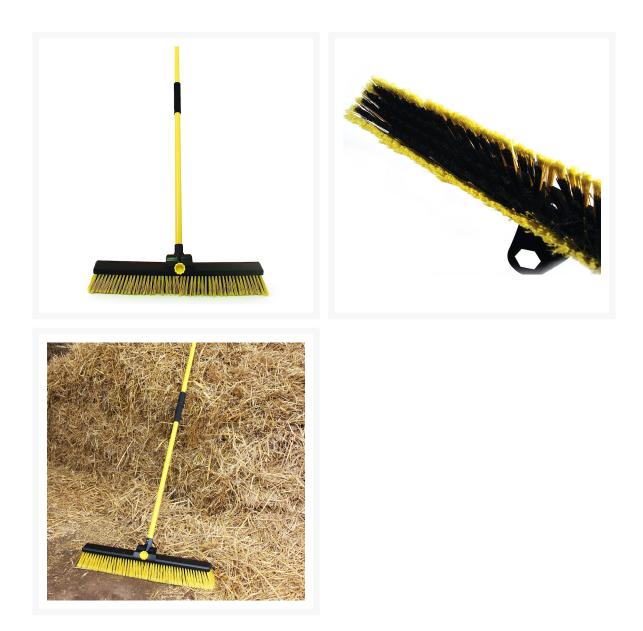

## **Short Description**

The Bulldozer broom head is 24 inches and has both soft and stiff PVC bristles which can be used for light dust and heavy debris together.

The two part broom handle is detachable for easier storage and comes with a comfortable neoprene grip handle.

Predominantly used outdoor but can be used indoor on hard flooring also.

**Features** 

- 24 inch broom head
- Soft and stiff bristles
- Comfortable grip
- Two part handle for easy storage

Dimensions: H156 x W64 x D14 cm

## Description

The Bulldozer broom head is 24 inches and has both soft and stiff PVC bristles which can be used for light dust and heavy debris together.

The two part broom handle is detachable for easier storage and comes with a comfortable neoprene grip handle.

Predominantly used outdoor but can be used indoor on hard flooring also.

<u>Features</u>

24 inch broom head Soft and stiff bristles Comfortable grip Two part handle for easy storage Dimensions: H156 x W64 x D14 cm