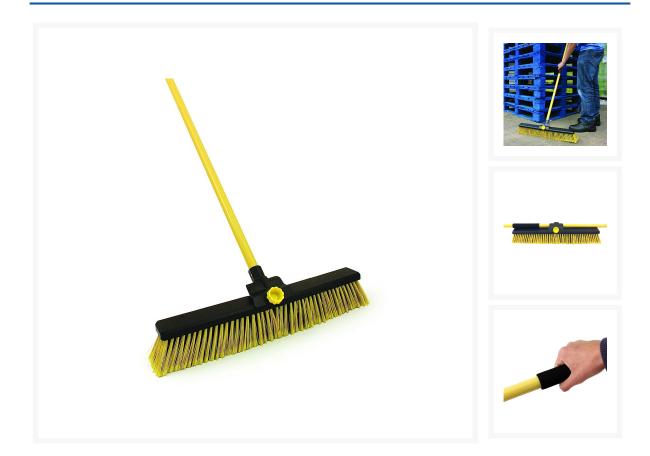

## Bulldozer Yard Broom 24" / 600mm

**Product Images** 

Product Code: S00-1420

## **Short Description**

The Bulldozer broom head is 24 inches and has both soft and stiff PVC bristles which can be used for light dust and heavy debris together.

The two part broom handle is detachable for easier storage and comes with a comfortable neoprene grip handle.

Predominantly used outdoor but can be used indoor on hard flooring also.

**Features** 

- 24 inch broom head
- Soft and stiff bristles
- Comfortable grip
- Two part handle for easy storage

Dimensions: H156 x W64 x D14 cm

## Description

The Bulldozer broom head is 24 inches and has both soft and stiff PVC bristles which can be used for light dust and heavy debris together.

The two part broom handle is detachable for easier storage and comes with a comfortable neoprene grip handle.

Predominantly used outdoor but can be used indoor on hard flooring also.

<u>Features</u>

24 inch broom head Soft and stiff bristles Comfortable grip Two part handle for easy storage Dimensions: H156 x W64 x D14 cm